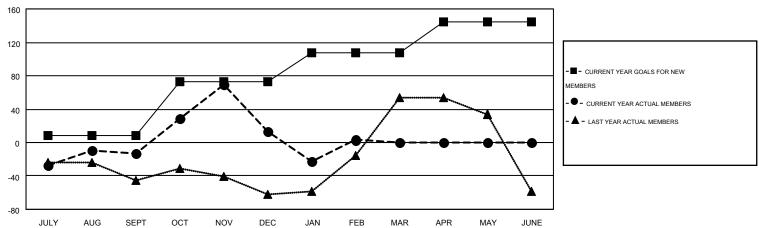

| Members  RESULTS FOR 2015-2016 |    |     |     |     |  |  |  |
|--------------------------------|----|-----|-----|-----|--|--|--|
|                                |    |     |     |     |  |  |  |
| JULY/AUG/SEPT                  | 8  | 82  | 95  | -13 |  |  |  |
| OCT/NOV/DEC                    | 65 | 138 | 112 | 26  |  |  |  |
| JAN/FEB/MAR                    | 35 | 86  | 96  | -10 |  |  |  |
| APR/MAY/JUNE                   | 36 | 0   | 0   | 0   |  |  |  |

## GOALS AND ACTUAL MEMBERS CUMULATIVE

| DROPPED CLUBS: 4  DROPPED MEMBERS                                                                              | 74 CLUBS OF 143 ADDED 1 OR MORE<br>NEW MEMBERS |                                                             | <u>!</u><br>464 (73.18%)<br>93 (26.82%) |
|----------------------------------------------------------------------------------------------------------------|------------------------------------------------|-------------------------------------------------------------|-----------------------------------------|
| DECEASED         22           CLUB CANCELLED         9           OTHER         272           TOTAL         303 | CLICK HERE FOR HEALTH ASSESSMENT DATA          | FAMILY UNIT MEMBERS HEAD OF HOUSEHOLD NON-HEAD OF HOUSEHOLD | 570<br>280<br>290                       |