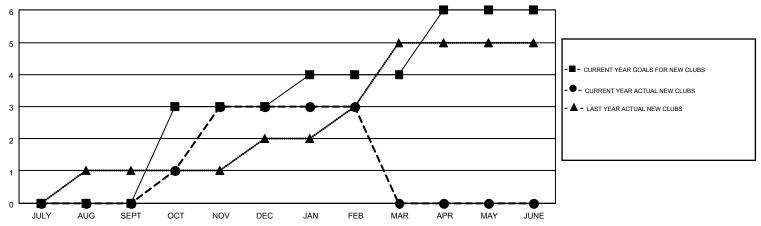

## MONTHLY MEMBERSHIP PROGRESS REPORT

Results as of: 2/29/2016

Multiple District 34

**LOCATION: ALABAMA** 

GMT CA 1

| Clubs                 |                  |           |                  |                  |  |  |  |
|-----------------------|------------------|-----------|------------------|------------------|--|--|--|
| RESULTS FOR 2015-2016 |                  |           |                  |                  |  |  |  |
| QUARTER               | NEW CLUB<br>GOAL | NEW CLUBS | DROPPED<br>CLUBS | NET<br>GAIN/LOSS |  |  |  |
| JULY/AUG/SEPT         | 0                | 0         | 2                | -2               |  |  |  |
| OCT/NOV/DEC           | 3                | 3         | 1                | 2                |  |  |  |
| JAN/FEB/MAR           | 1                | 0         | 1                | -1               |  |  |  |
| APR/MAY/JUNE          | 2                | 0         | 0                | 0                |  |  |  |

## GOALS AND ACTUAL NEW CLUBS CUMULATIVE